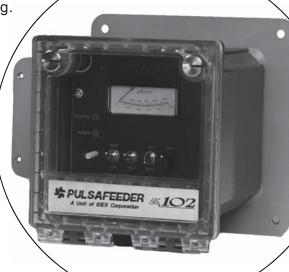

## **ABC Boiler Controller Series**

The ABC Boiler Controller Series features the latest analog technology and attractive styling. Additional features include selectable scale, easy installation and a rugged enclosure designed to NEMA 4X for reliable and accurate monitoring. This simplified design provides automated control at an economical cost. The ABC series provides electrical conduit connections as standard for blow down valve and accessory activation.

# **Key Features**

- Weather-Tight Enclosure Designed to NEMA 4X
  - Blow Down Indicator LED
    - Conductivity Range 0-20,000µS
      - Relay Test Switch
      - Power Indicator LED
      - Wall Mountable
      - Front Panel Calibration
      - Front Panel Dial Set-Point