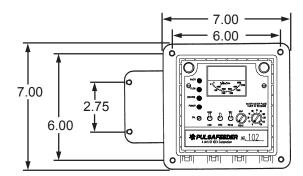

# **Specifications**

| Enclosure              | NEMA 4X                                                  |
|------------------------|----------------------------------------------------------|
| Power Requirements     | 110 VAC, 11A, @ 50/60Hz                                  |
| Optional Power         | 220 VAC, 11A, @ 50/60Hz                                  |
| Display                | Analog Meter                                             |
| Panga                  | Front Panel Selectable 0-500, 0-1,000, 0-2,000, 0-5,000, |
| Range                  | 0-10,000 & 0-20,000 μS/cm                                |
| Differntial            | 6% (+/-1%) of set-point                                  |
| Control Output         | 1 @ 5 amp each - 8 second delay                          |
| Sample Mode            | Jumper Selectable, Continuous, Timed                     |
| Timed Sample Intervals | Jumper Selectable: .5, 2, 8, 24 Hours                    |
| Timed Sample Blowdown  | Jumper Selectable: .5, 1, 2, 4 minutes                   |
| Duration               |                                                          |
| Sensor                 | Molded PPS body with 316SS Electrode. 1" NPT.            |
| Serisor                | Rated 250 psi (17.24 Bar) @ 400°F (204°C)                |
| Plumbing               | 1" NPT 2000 lbs. Cross                                   |
| Temperature            | 68-392°F (20-200°C)                                      |
| Compensation           |                                                          |
| Electronic             | 0 - 125°F (-18 - 52°C)                                   |
| Environment            | 100% Humidity                                            |
| Shipping Weight        | 8 lbs. (3.7kgs)                                          |
| Controller Dimensions  | 7.00 in. x 7.00 in. x 6.62 in.                           |
| Controller Dimensions  | 17.78 cm x 17.78 cm x 16.81 cm                           |

### **Dimensions**