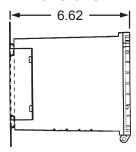

# **Specifications**

| Enclosure              | NEMA 4X                                                  |
|------------------------|----------------------------------------------------------|
| Power Requirements     | 110 VAC, 11A, @ 50/60Hz                                  |
| Optional Power         | 220 VAC, 11A, @ 50/60Hz                                  |
| Display                | Analog Meter                                             |
| Panga                  | Front Panel Selectable 0-500, 0-1,000, 0-2,000, 0-5,000, |
| Range                  | 0-10,000 & 0-20,000 μS/cm                                |
| Differntial            | 6% (+/-1%) of set-point                                  |
| Control Output         | 1 @ 5 amp each - 8 second delay                          |
| Sample Mode            | Jumper Selectable, Continuous, Timed                     |
| Timed Sample Intervals | Jumper Selectable: .5, 2, 8, 24 Hours                    |
| Timed Sample Blowdown  | Jumper Selectable: .5, 1, 2, 4 minutes                   |
| Duration               |                                                          |
| Sensor                 | Molded PPS body with 316SS Electrode. 1" NPT.            |
| Serisor                | Rated 250 psi (17.24 Bar) @ 400°F (204°C)                |
| Plumbing               | 1" NPT 2000 lbs. Cross                                   |
| Temperature            | 68-392°F (20-200°C)                                      |
| Compensation           |                                                          |
| Electronic             | 0 - 125°F (-18 - 52°C)                                   |
| Environment            | 100% Humidity                                            |
| Shipping Weight        | 8 lbs. (3.7kgs)                                          |
| Controller Dimensions  | 7.00 in. x 7.00 in. x 6.62 in.                           |
| Controller Dimensions  | 17.78 cm x 17.78 cm x 16.81 cm                           |

### **Dimensions**