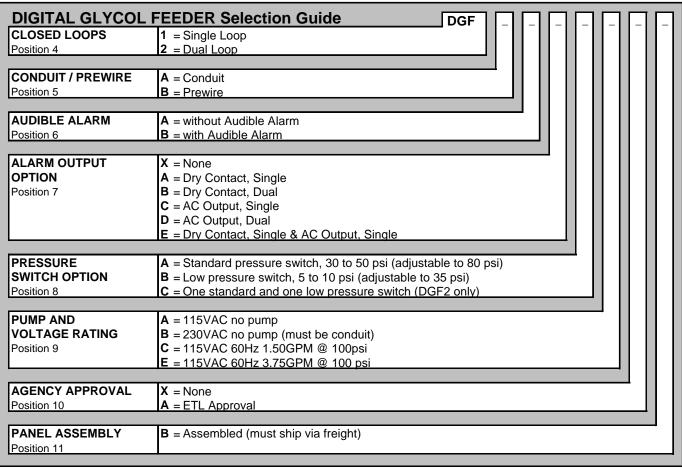

### **Digital Glycol Feeder**

Pulsafeeder's Digital Glycol Feeder provides a consistent operating pressure in closed loop systems. This allows a controlled percentage of glycol solution to be fed from the 55 gallon tank. The Digital Glycol Feeder is available in two models; the DGF1 for single loop and the DGF2 for dual loop systems.